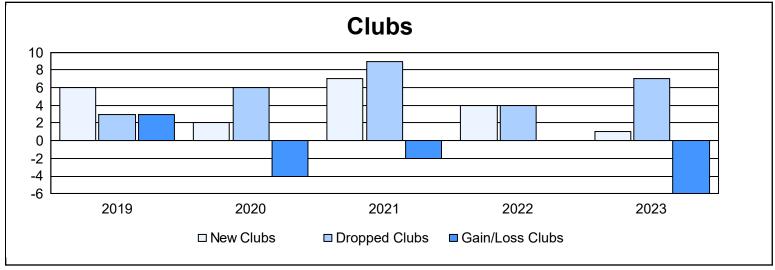

District B 3 As of June 2023 Cumulative

| Year      | New<br>Clubs | Dropped<br>Clubs | Gain/<br>Loss<br>Clubs | New<br>Members | Charter<br>Members | Reinstate<br>Members | Transfer<br>Members | Total<br>Member<br>Added | Total<br>Members<br>Dropped | Gain/<br>Loss<br>Members |
|-----------|--------------|------------------|------------------------|----------------|--------------------|----------------------|---------------------|--------------------------|-----------------------------|--------------------------|
| 2018-2019 | 6            | 3                | 3                      | 244            | 146                | 17                   | 4                   | 411                      | 377                         | 34                       |
| 2019-2020 | 2            | 6                | -4                     | 149            | 57                 | 6                    | 2                   | 214                      | 466                         | -252                     |
| 2020-2021 | 7            | 9                | -2                     | 157            | 161                | 40                   | 5                   | 363                      | 456                         | -93                      |
| 2021-2022 | 4            | 4                | 0                      | 276            | 144                | 28                   | 4                   | 452                      | 374                         | 78                       |
| 2022-2023 | 1            | 7                | -6                     | 151            | 51                 | 21                   | 17                  | 240                      | 541                         | -301                     |
| Average   | 4            | 6                | -2                     | 195            | 112                | 22                   | 6                   | 336                      | 443                         | -107                     |