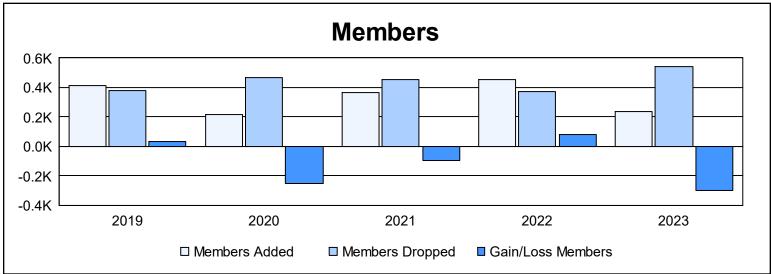

District B 3 As of June 2023 Cumulative

| Year      | New<br>Clubs | Dropped<br>Clubs | Gain/<br>Loss<br>Clubs | New<br>Members | Charter<br>Members | Reinstate<br>Members | Transfer<br>Members | Total<br>Member<br>Added | Total<br>Members<br>Dropped | Gain/<br>Loss<br>Members |
|-----------|--------------|------------------|------------------------|----------------|--------------------|----------------------|---------------------|--------------------------|-----------------------------|--------------------------|
| 2018-2019 | 6            | 3                | 3                      | 244            | 146                | 17                   | 4                   | 411                      | 377                         | 34                       |
| 2019-2020 | 2            | 6                | -4                     | 149            | 57                 | 6                    | 2                   | 214                      | 466                         | -252                     |
| 2020-2021 | 7            | 9                | -2                     | 157            | 161                | 40                   | 5                   | 363                      | 456                         | -93                      |
| 2021-2022 | 4            | 4                | 0                      | 276            | 144                | 28                   | 4                   | 452                      | 374                         | 78                       |
| 2022-2023 | 1            | 7                | -6                     | 151            | 51                 | 21                   | 17                  | 240                      | 541                         | -301                     |
| Average   | 4            | 6                | -2                     | 195            | 112                | 22                   | 6                   | 336                      | 443                         | -107                     |